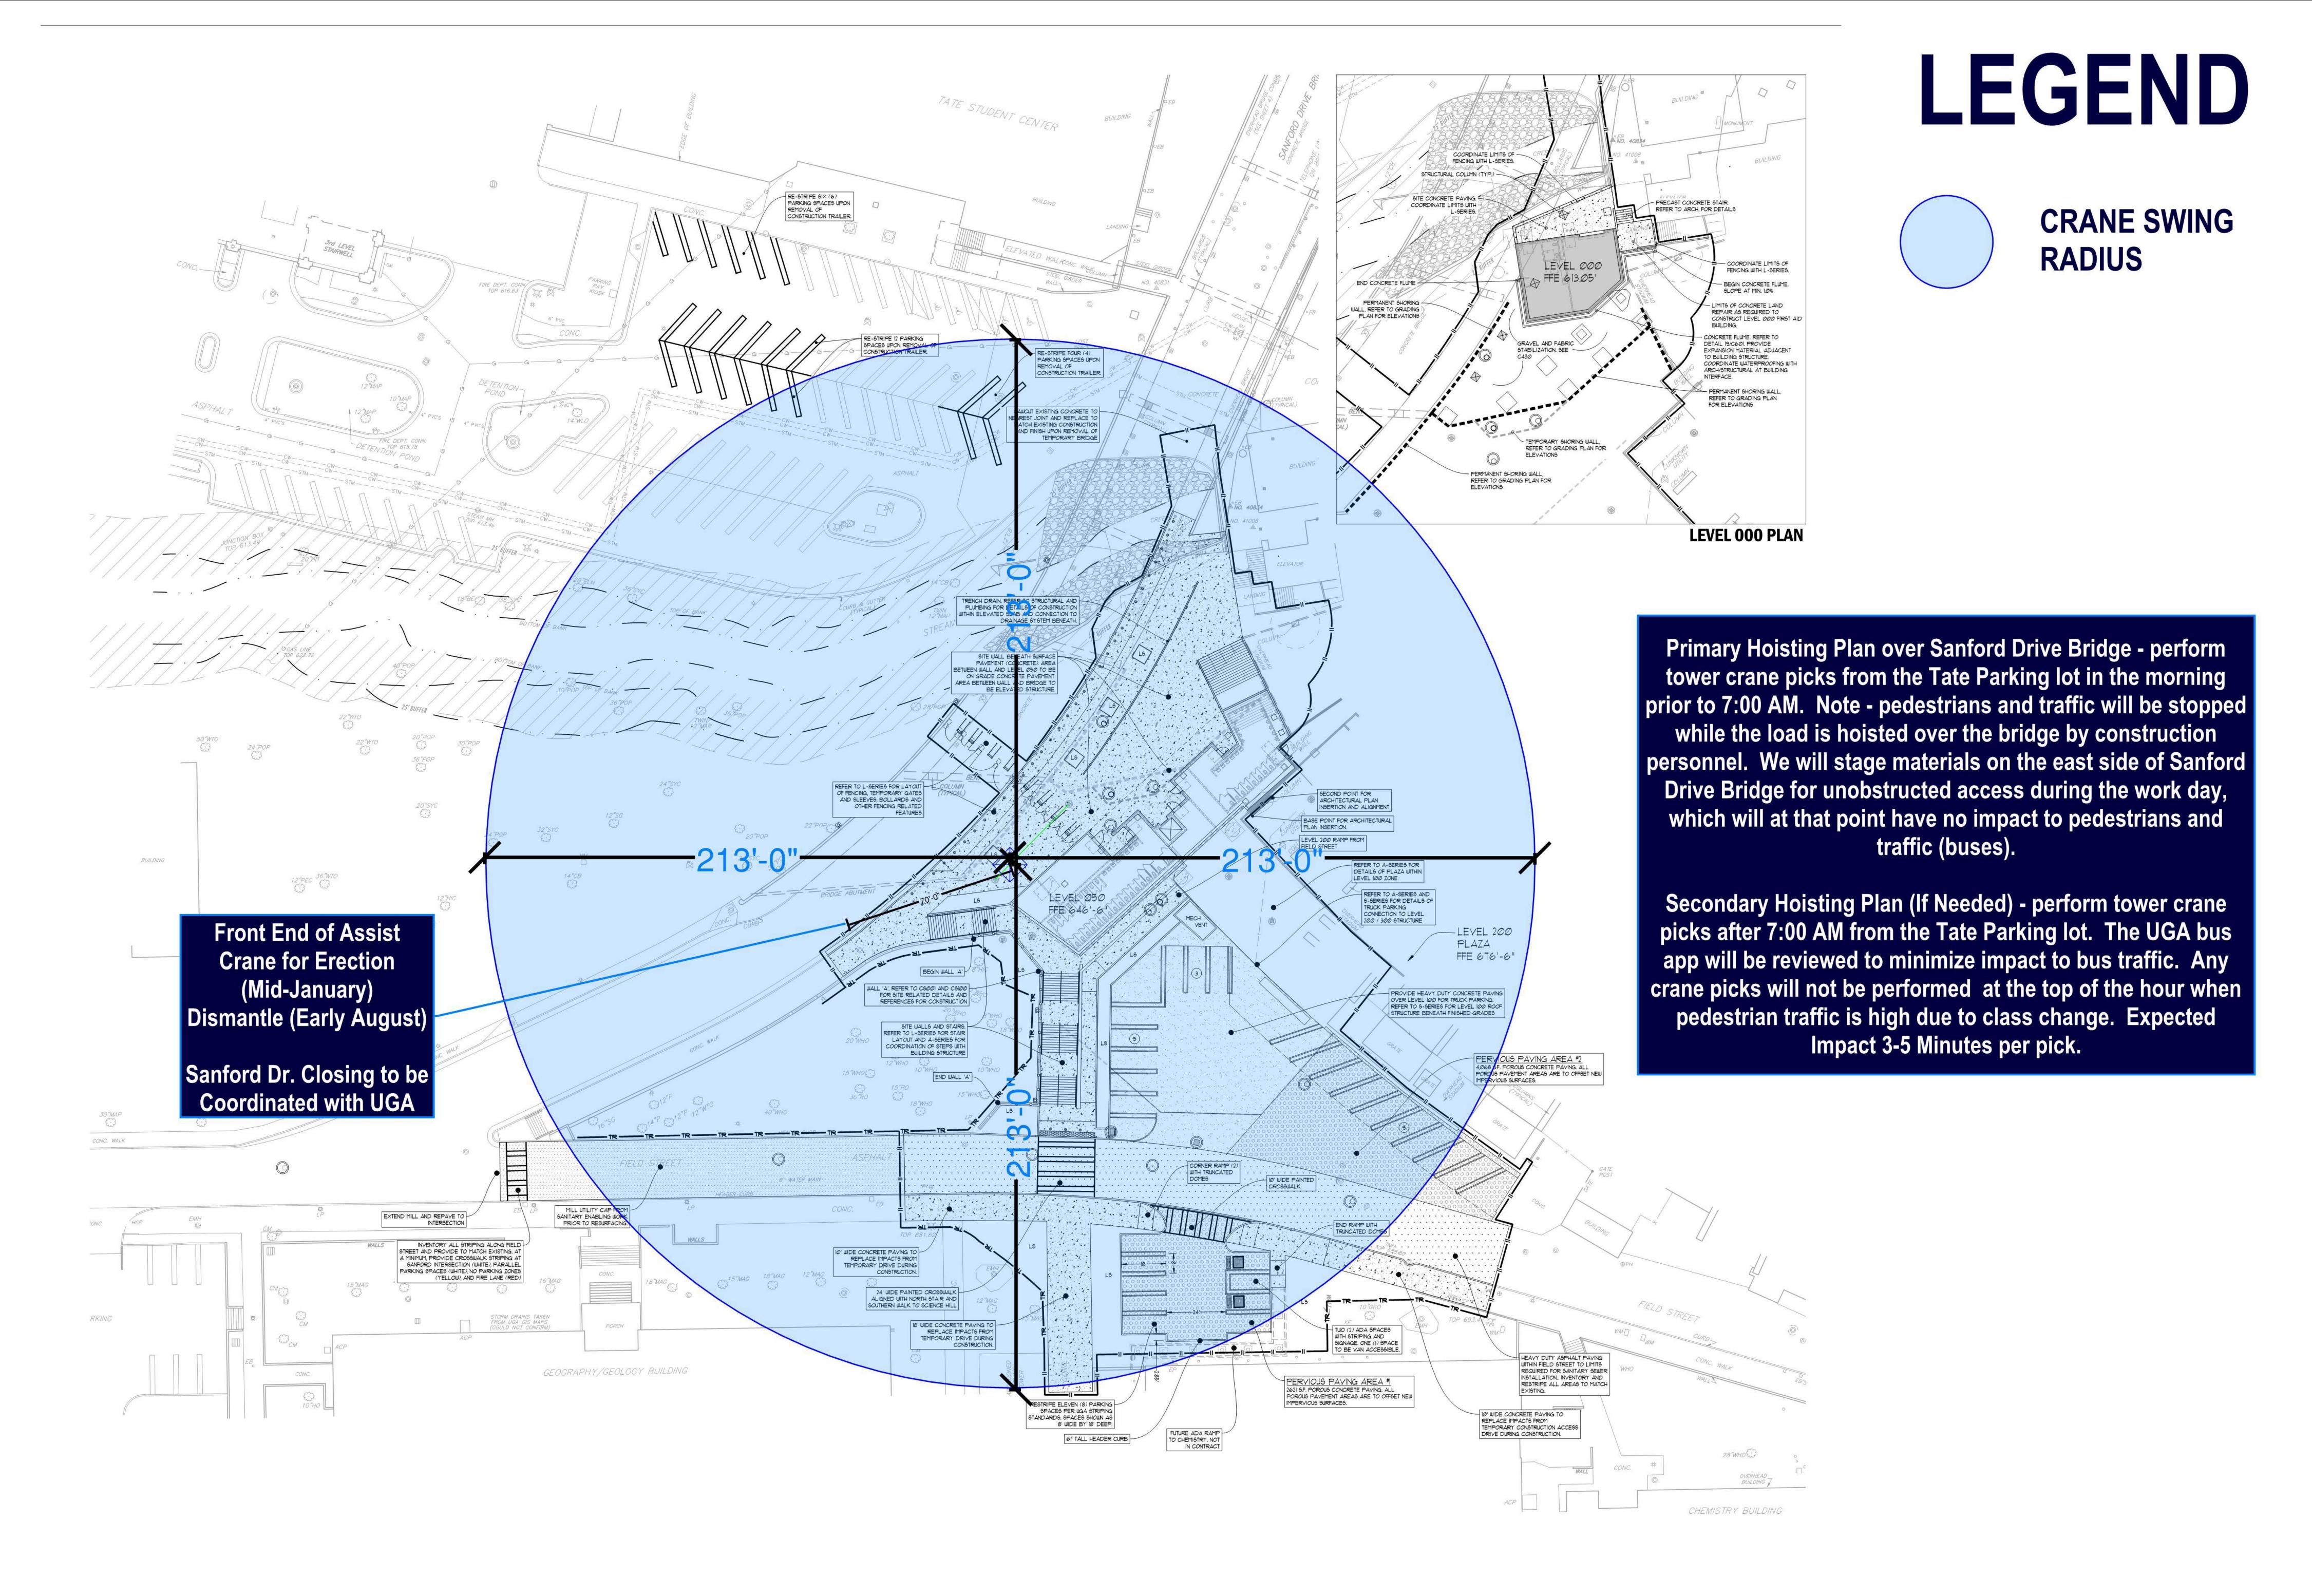

## PHASE 1 | Gate 9 Site Logistics Plan - Winter

#### LEGEND



EXISTING
ROADWAY OR
PARKING



RE-ROUTED ROADWAY



OPEN PEDESTRIAN SIDEWALK



CONSTRUCTION
FENCE AT STREET
LEVEL



CONSTRUCTION
AREA AT STREET
LEVEL



CONSTRUCTION FENCE AT FIELD / TATE LOT LEVEL



CONSTRUCTION
AREA AT FIELD /
TATE LOT LEVEL





# PHASE 1 Gate 9 Site Logistics Plan - Spring

#### LEGEND







**RE-ROUTED** ROADWAY



OPEN PEDESTRIAN **SIDEWALK** 



CONSTRUCTION **FENCE AT STREET LEVEL** 



CONSTRUCTION **AREA AT STREET LEVEL** 



CONSTRUCTION FENCE AT FIELD / TATE LOT LEVEL



CONSTRUCTION AREA AT FIELD / TATE LOT LEVEL





### PHASE 1 Gate 9 Tower Crane Plan





# PHASE 1 100 Level Logistics Plan

#### LEGEND

FENCE IN BOWL & 100 LEVEL



CONSTRUCTION AREA 100 LEVEL