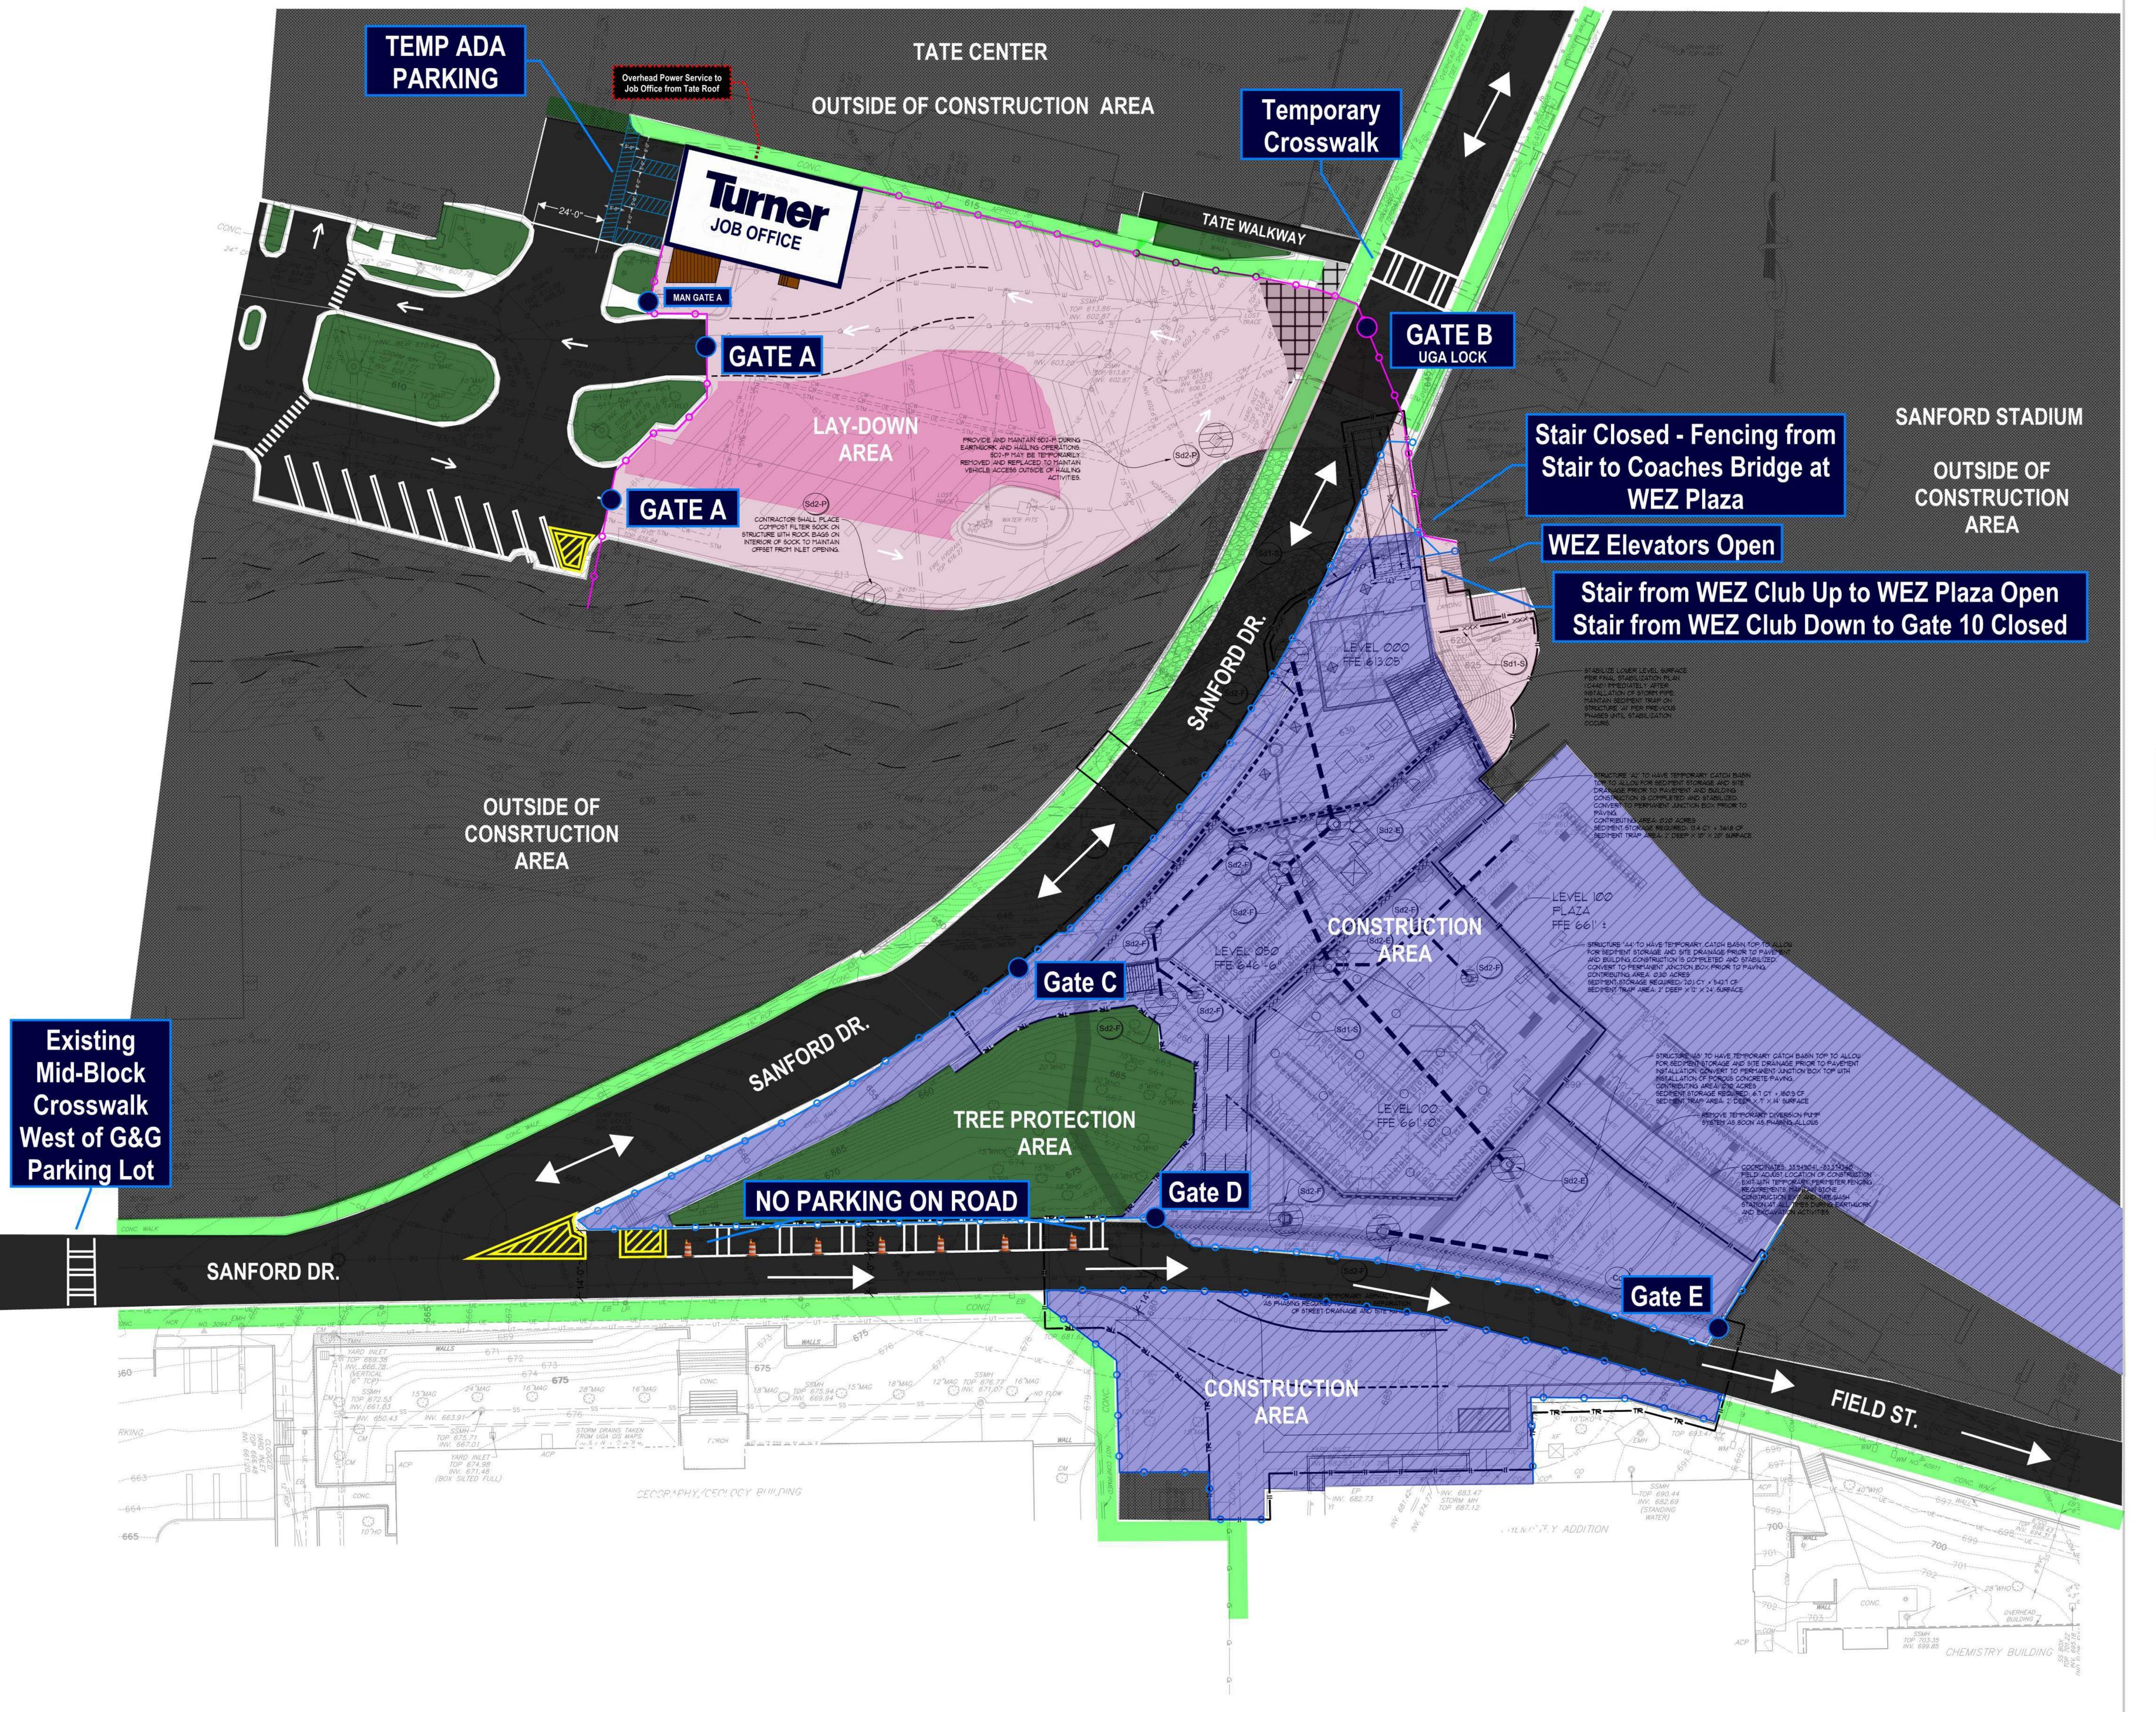

## PHASE 1 | Gate 9 Site Logistics Plan - Winter

#### LEGEND

EXISTING
ROADWAY OR
PARKING

RE-ROUTED ROADWAY

OPEN PEDESTRIAN SIDEWALK

CONSTRUCTION
FENCE AT STREET
LEVEL

CONSTRUCTION
AREA AT STREET
LEVEL

CONSTRUCTION FENCE AT FIELD / TATE LOT LEVEL

CONSTRUCTION
AREA AT FIELD /
TATE LOT LEVEL