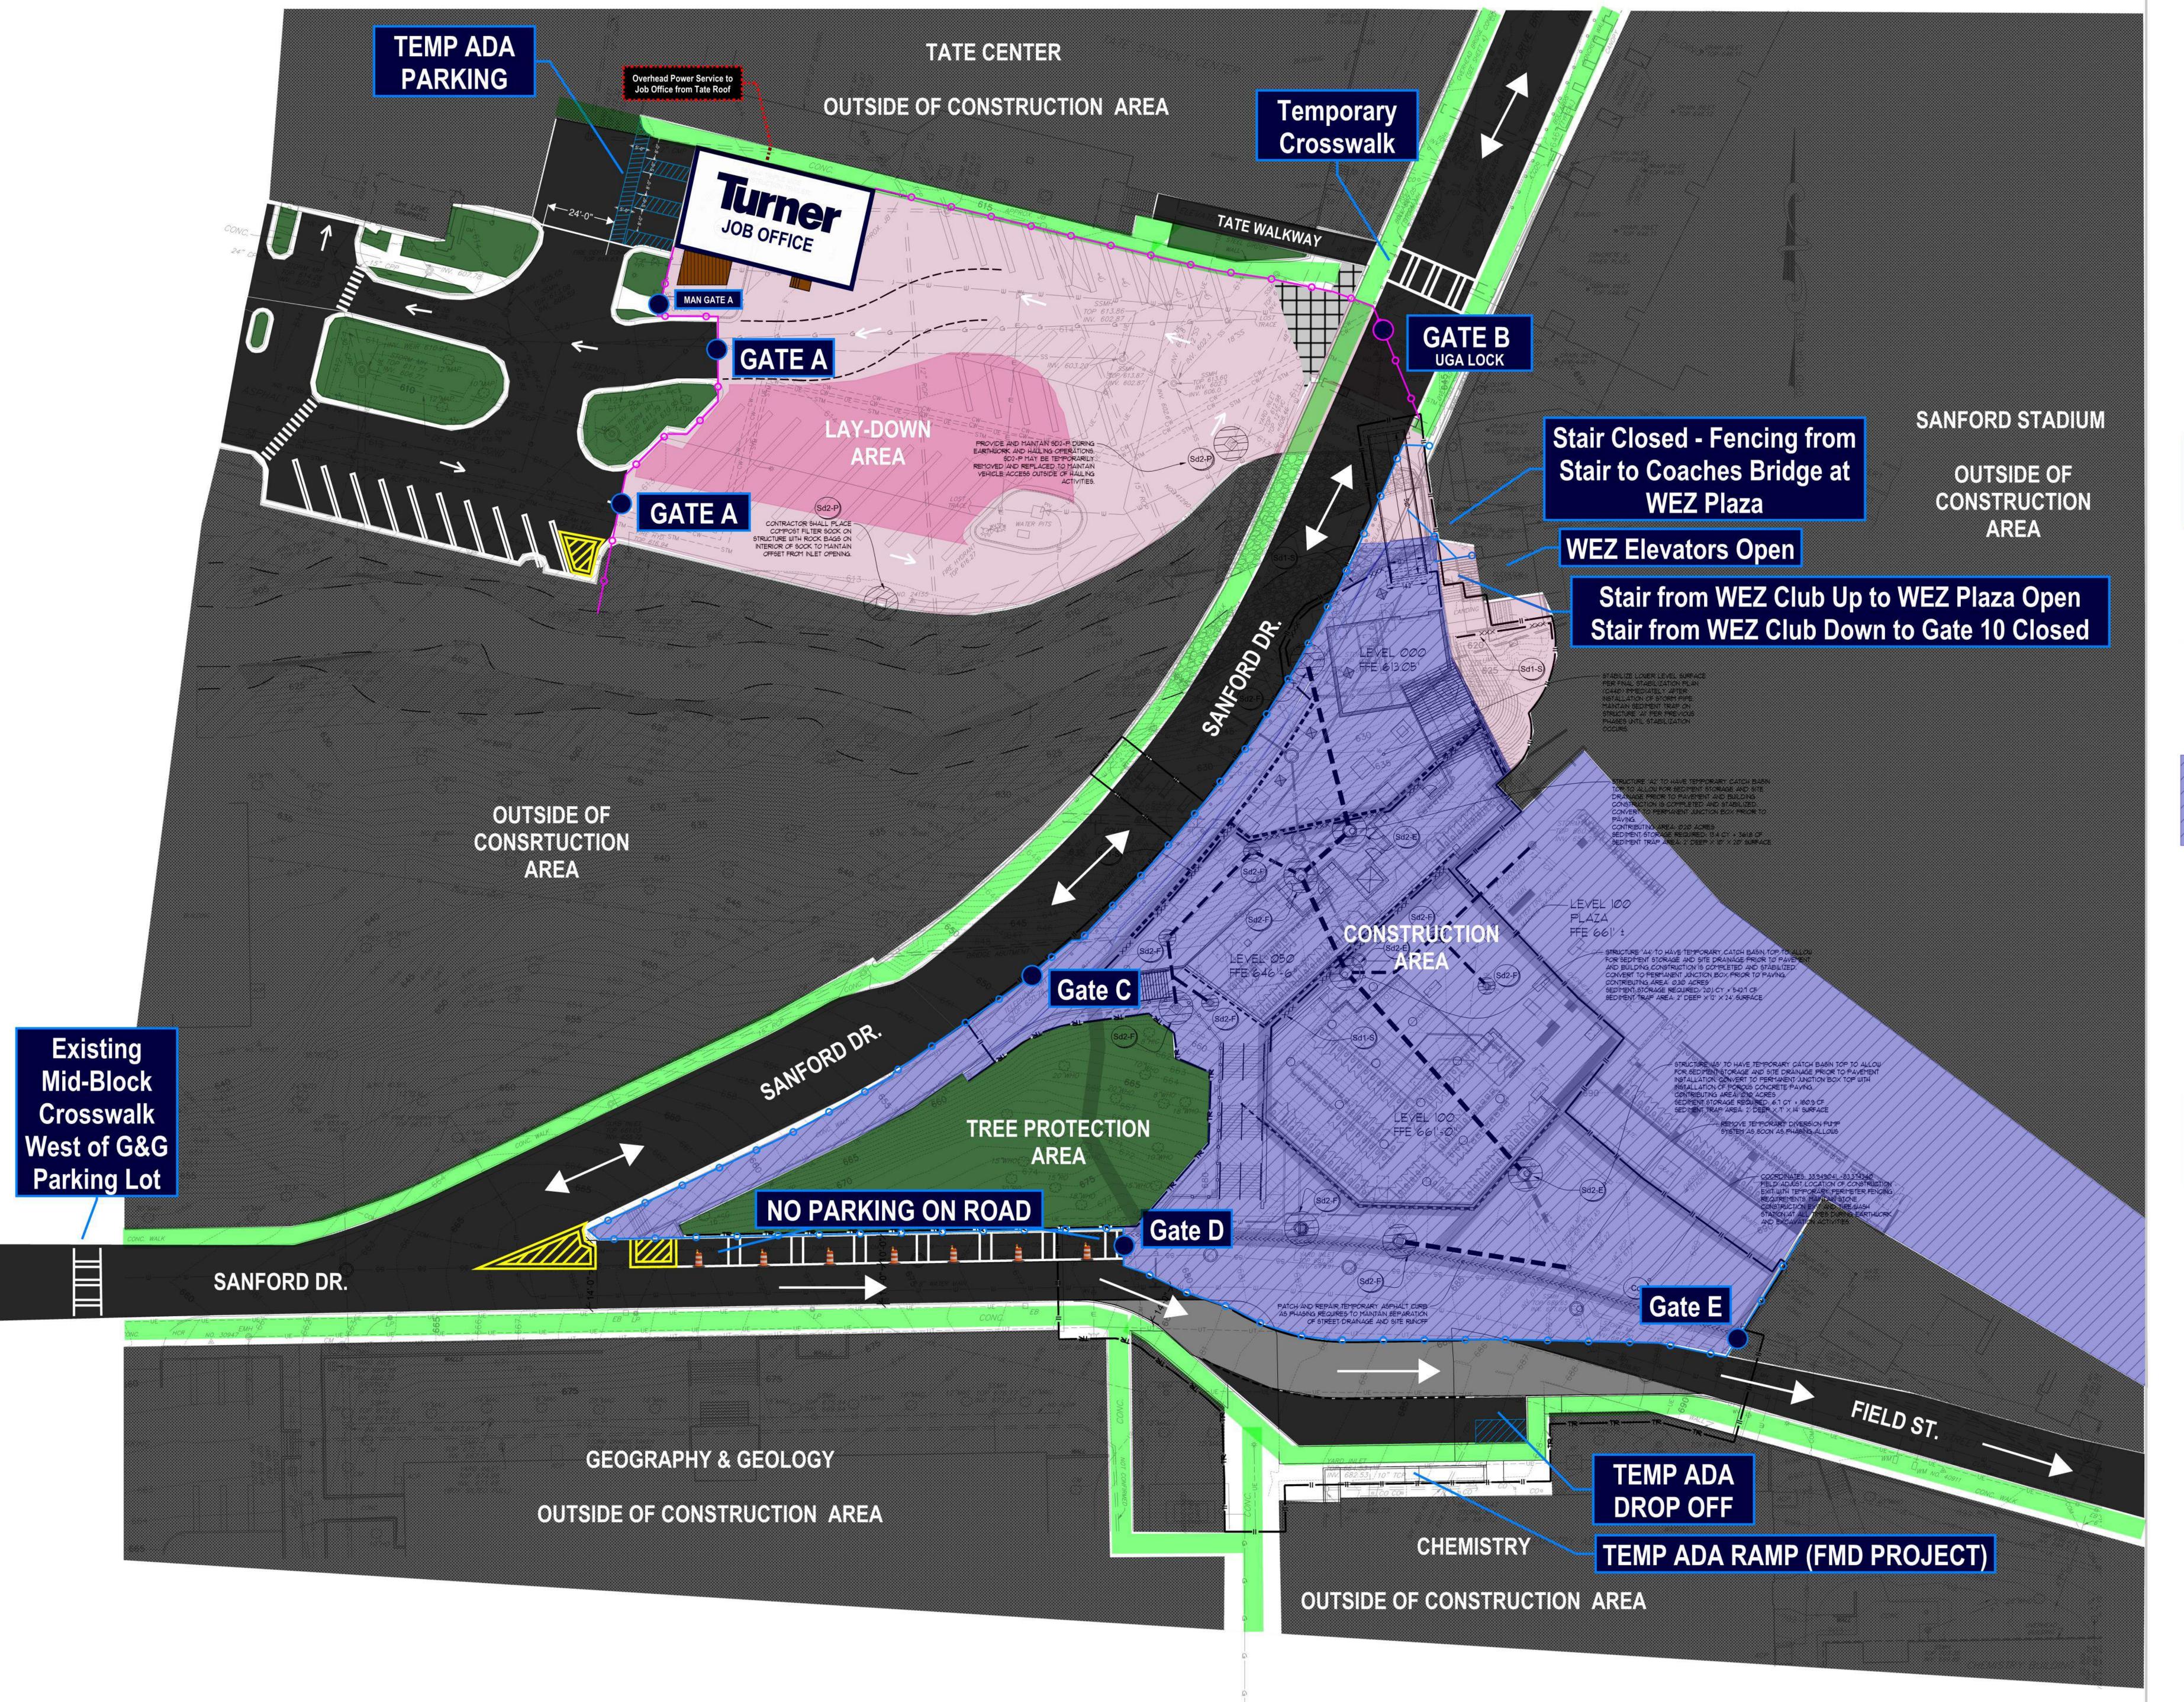

# PHASE 1 Gate 9 Site Logistics Plan - Spring

#### LEGEND

**RE-ROUTED** ROADWAY

OPEN PEDESTRIAN **SIDEWALK** 

CONSTRUCTION **FENCE AT STREET LEVEL** 

CONSTRUCTION **AREA AT STREET LEVEL** 

CONSTRUCTION FENCE AT FIELD / TATE LOT LEVEL

CONSTRUCTION AREA AT FIELD / TATE LOT LEVEL